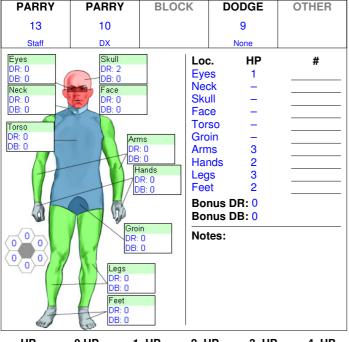

-1xFP or less: Immediate unconsciousness; you can no longer lose FP, further FP costs are lost from your HP instead.

| HUMANOID HIT LOCATION TABLE |                        |                  |              |                     |          |  |  |  |  |
|-----------------------------|------------------------|------------------|--------------|---------------------|----------|--|--|--|--|
| Roll                        | Location               | Penalty          | Roll         | Location            | Penalty  |  |  |  |  |
| 3–4                         | Skull                  | -7               | 13–14        | Left Leg            | -2       |  |  |  |  |
| 5                           | Face                   | -5               | 15           | Hand                | -4       |  |  |  |  |
| 6–7                         | Right Leg              | -2               | 16           | Foot                | -4       |  |  |  |  |
| 8                           | Right Arm              | -2               | 17–18        | Neck                | -5       |  |  |  |  |
| 9–10                        | Torso                  | _                | _            | Vitals*             | -3       |  |  |  |  |
| 11                          | Groin                  | -3               | _            | Eye*                | -9       |  |  |  |  |
| 12                          | Left Arm               | -2               |              | -                   |          |  |  |  |  |
| * Only targ                 | etable by impaling, p  | iercing, and tig | ht-beam burn | ing attacks         |          |  |  |  |  |
| See also:                   | Hit Location, p. B398, | and Human ar     | nd Humanoid  | Hit Location Table, | p. B552. |  |  |  |  |