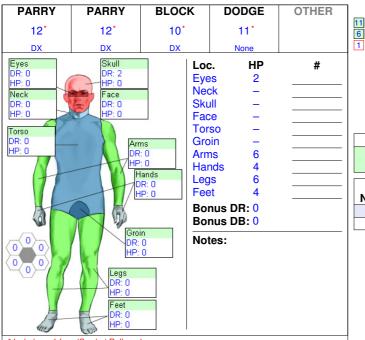

## **CHARACTER SHEET**

| ST     | 11             | [   | 10]      | HP        | 11     | [             | 0]    | Basic 7<br>Speed 7 | [         | 5]     |
|--------|----------------|-----|----------|-----------|--------|---------------|-------|--------------------|-----------|--------|
| DX     | 16             | [   | 120]     | Will      | 12     | [             | 0]    | Basic 7<br>Move 7  | [         | 0]     |
| IQ     | 12             | [   | 40 ]     | Per       | 12     | [             | 0]    | BL 24 II           | )<br>(ST: | ×ST)/5 |
| нт     | 11*            | [   | 10]      | FP        | 11     | [             | 0]    | Thr<br>1d-1        | Sw 1d     | +1     |
| TL     | 9              |     |          |           |        | [             | 0]    | SM +0              |           |        |
| * Cond | ditional: +3 f | rom | 'Sleepin | g Bag, In | sulate | d' when resis | sting | freezing, +1 fron  | n 'Fit'   |        |

| Vision                                | 12 | Fright Che | ck       | 14*              | High Jump | 2.67 ft |
|---------------------------------------|----|------------|----------|------------------|-----------|---------|
| Hearing                               | 12 | Conscious  | ness     | 12†              | Money     | -8800‡  |
| Touch                                 | 12 | Death Che  | ck       | 12 <sup>†</sup>  |           |         |
| Taste/Smell                           | 12 | Broad Jump | 3.67     | <sup>7</sup> yd  |           |         |
| * Includes: +2 from 'Combat Reflexes' |    | ‡ Inclu    | ides: +2 | 8000 from 'GE XM | 50 (Laser |         |

Shots "T": The weapon is a *thrown weapon*.

| * Includes: +1           | from 'Combat Re              | etlexes'                                   |       |                                            |                                            |
|--------------------------|------------------------------|--------------------------------------------|-------|--------------------------------------------|--------------------------------------------|
| HP                       | 0 HP                         | -1×HP                                      | -2×HP | -3×HP                                      | -4×HP                                      |
| 11 10 9 8 7<br>6 5 4 3 2 | 0 -1 -2 -3 -4 -5 -6 -7 -8 -9 | -11 -12 -13 -14 -15<br>-16 -17 -18 -19 -20 |       | -33 -34 -35 -36 -37<br>-38 -39 -40 -41 -42 | -44 -45 -46 -47 -48<br>-49 -50 -51 -52 -53 |
| 1                        | -10                          | -21                                        | -32   | -43                                        | -54                                        |