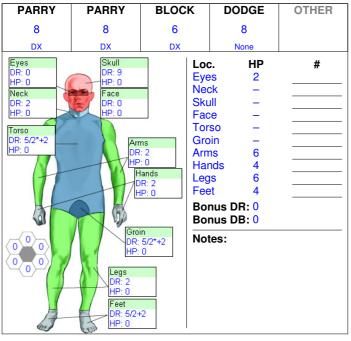

Shots   | ST | Bulk | Rcl | Wt | LC No | otes |
| H&K USP III, 7.5mmCLP<br>(Automatic Pistol) | 10    | 2d+2 pi     | 2   | 150 yd / 1.08 mi | 3   | 30+1(3) | 9  | -2   | 2   | 2  | 3     |      |
| KaBar Defender Combat<br>Knife: Thrown      | 6     | 1d-1(2) imp | -   | 5 yd / 10 yd     | 1   | T(1)    | 5  | -1   | -   | .5 | 4     |      |
| TK Bullet                                   | 15    | 3d pi       | 3   | 500 yd / 200 yd  | 7   | various | *  | *    | 1   | _  | *     |      |
| TK Bullet (Sharp Edge)                      | 14    | 3d(2) pi    | 3   | 500 yd / 200 yd  | 1   | various | *  | *    | 1   | -  | *     |      |

Shots "T": The weapon is a *thrown weapon*. Shots "i": Shots must be loaded individually. The reload time listed is *per shot* rather than for all shots.



| HP       0 HP       -1 × HP       -2 × HP       -3 × HP       -4 × HP         10 9 8 7 6       0 1 -2 -3 -4       19 11 12 13 14       20 22 22 20 20       30 33 22 33 4       40 41 42 43 44         5 4 3 2 1       -5 6 77 89 9       9 5 16 17 18 19       20 22 22 20 20       30 33 20 33 4       40 41 42 43 44         5 H P loss effects are cumulative with each other and any effects suffered from FP loss.       Isses than 1/3 HP: Dodge/2 and Move/2 (round up).       0         0 HP or less: Make a HT roll at -1/full multiple of HP below 0 vs. unconsciousness immediately and at the start of any turn you choose a maneuver other than Do Nothing.       -1 × HP or less: Make a HT roll vs. death immediately and for every full multiple of HP below 0. |      |      |       |  |  |
|------------