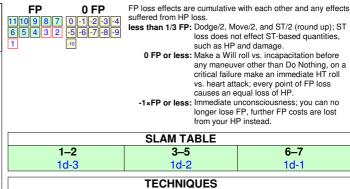

-4×HP

-40 -41 -42 -43 -44

-3×HP

-30 -31 -32 -33 -34

5 4 3 2 1 5 6 7 8 9 15 16 17 18 19 25 26 27 28 29 35 36 37 38 39 45 46 47 48 49 HP loss effects are cumulative with each other and any effects suffered from FP loss. less than 1/3 HP: Dodge/2 and Move/2 (round up).

-1×HP

10 9 8 7 6 0 -1 -2 -3 -4 -10 -11 -12 -13 -14 -20 -21 -22 -23 -24

0 HP

0 HP or less: Make a HT roll at -1/full multiple of HP below 0 vs. unconsciousness immediately and at the start of any turn you choose a maneuver other than

-2×HP

Do Nothing.

-1xHP or less: Make a HT roll vs. death immediately and for every full multiple of HP below 0.

-5×HP or less: Immediate death.

ΗP

Level

Relative

Pts