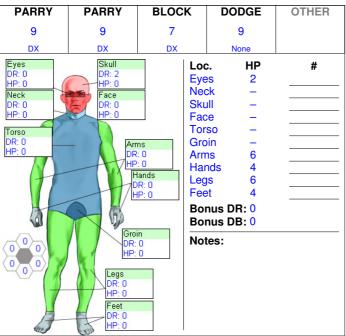

Name

|     |       | ZIDK: 0 |   |  |  |
|-----|-------|---------|---|--|--|
| 1   |       | HP: 0   |   |  |  |
|     |       | Feet    |   |  |  |
|     |       | DD. O   |   |  |  |
| /.  | 3     | -DR. 0  |   |  |  |
| les | 1     | HP: 0   |   |  |  |
| 422 | 62272 |         | • |  |  |