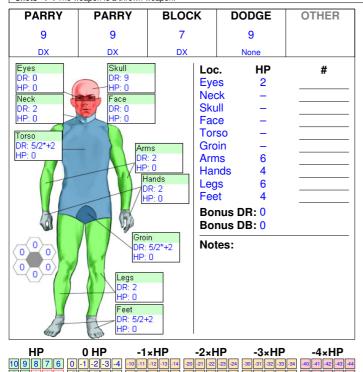

| ENCUMBRANCE TABLE |          |       |       |        |        |  |  |
|-------------------|----------|-------|-------|--------|--------|--|--|
| Name              | « None » | Light | Med   | Hvy    | X-Hvy  |  |  |
| Lifting           | ×1       | ×2    | ×3    | ×6     | ×10    |  |  |
| Basic             | 20 lb    | 40 lb | 60 lb | 120 lb | 200 lb |  |  |
| Movement          | ×1       | ×0.8  | ×0.6  | ×0.4   | ×0.2   |  |  |
| Ground            | 6 yd     | 4 yd  | 3 yd  | 2 yd   | 1 yd   |  |  |
| Water             | 1 yd     | 1 yd  | 1 yd  | 1 yd   | 1 yd   |  |  |
| Jump              | 6 yd     | 4 yd  | 3 yd  | 2 yd   | 1 yd   |  |  |
|                   |          | -1    | -2    | -3     | -4     |  |  |
| Dodge             | 9        | 8     | 7     | 6      | 5      |  |  |

Virginia 'Gina' Bellefleur Human

| MELEE ATTACKS                       |       |       |             |       |    |    |    |       |
|-------------------------------------|-------|-------|-------------|-------|----|----|----|-------|
| Non-Equipment based                 | Skill | Parry | Damage      | Reach | ST | Wt | LC | Notes |
| Brawling: Punch                     | 12    | 9     | 1d-3 cr     | С     | _  | _  | _  |       |
| Brawling: Bite                      | 12    |       | 1d-3 cr     | C     |    |    |    |       |
| Brawling: Kick                      | 10    |       | 1d-2 cr     | C,1   |    |    |    |       |
| Equipment based                     | Skill | Parry | Damage      | Reach | ST | Wt | LC | Notes |
| KaBar Defender Combat Knife: Swing  | 12    | 8     | 1d-1(2) cut | C,1   | 5  | .5 | 4  |       |
| KaBar Defender Combat Knife: Thrust | 12    | 8     | 1d-1(2) imp | С     | 5  | .5 | 4  | [1]   |
| Name                                | Skill | Parry | Damage      | Reach | ST | Wt | LC | Notes |
|                                     |       |       |             |       |    |    |    |       |
|                                     |       |       |             |       |    |    |    |       |