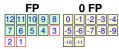

less than 1/3 FP: Dodge/2, Move/2, and ST/2 (round up); ST loss does not effect ST-based quantities, such as HP and damage.

0 FP or less: Make a Will roll vs. incapacitation before

 PP or less: Make a Will roll vs. incapacitation before any maneuver other than Do Nothing, on a critical failure make an immediate HT roll vs. heart attack; every point of FP loss causes an equal loss of HP.

-1xFP or less: Immediate unconsciousness; you can no longer lose FP, further FP costs are lost from your HP instead.

| SLAM TABLE |      |      |  |  |  |  |
|------------|------|------|--|--|--|--|
| 1–2        | 3–5  | 6–7  |  |  |  |  |
| 1d-3       | 1d-2 | 1d-1 |  |  |  |  |