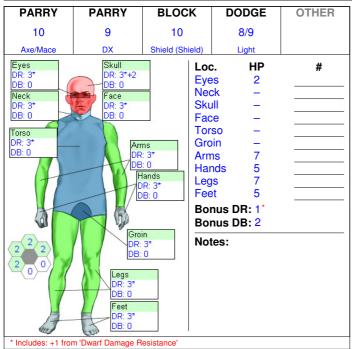

| HUMANOID HIT LOCATION TABLE |                           |                    |                |                        |       |  |  |  |
|-----------------------------|---------------------------|--------------------|----------------|------------------------|-------|--|--|--|
| Roll                        | Location                  | Mod.               | Roll           | Location               | Mod.  |  |  |  |
| 3–4                         | Skull                     | -7                 | 13–14          | Left Leg               | -2    |  |  |  |
| 5                           | Face                      | -5                 | 15             | Hand                   | -4    |  |  |  |
| 6–7                         | Right Leg                 | -2                 | 16             | Foot                   | -4    |  |  |  |
| 8                           | Right Arm                 | -2                 | 17–18          | Neck                   | -5    |  |  |  |
| 9–10                        | Torso                     | -                  | _              | Vitals*                | -3    |  |  |  |
| 11                          | Groin                     | -3                 | _              | Eye*                   | -9    |  |  |  |
| 12                          | Left Arm                  | -2                 |                |                        |       |  |  |  |
| * Only targe                | etable by impaling, pier  | cing, and tigl     | nt-beam burnir | ng attacks             |       |  |  |  |
| See also: F                 | lit Location, p. B398, ar | nd <i>Human ar</i> | nd Humanoid F  | lit Location Table, p. | B552. |  |  |  |