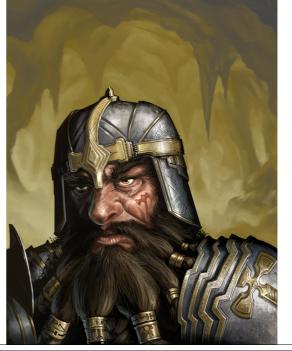

Name: Grimm Battlebeard

Race: Dwarf Appearance:

Player: Stefan Leuenberger Ht: 1.55m Wt: 78kg Age: 53

Spent: 250 Unspent: 0

Basic Speed 6 ST 12 20] **HP** 12 [ [ 0] [ 0] Basic 5§ DX 12 **Will 14** [ 40] [ 0] 0] IQ 14 80] Per 14 [ 0] **BL** 39 lb [ (ST×ST)/5 1d-1 1d+2 HT 12<sup>†</sup> 10] FP 17‡ [ 01 [ TL 3 0] SM +0 [ \* Conditional: +2 from 'Lifting ST'
† Includes: +1 from 'Dwarf (Dungeon Fantasy)'
‡ Includes: +3 from 'Dwarf (Dungeon Fantasy)', +2 from 'Extra Fatigue Points'
§ Includes: -1 from 'Dwarf (Dungeon Fantasy)'

| TEMPLATES AND META-TRAITS                                                                                                                                                                                                                                                                                                                      |   |      |
|------------------------------------------------------------------------------------------------------------------------------------------------------------------------------------------------------------------------------------------------------------------------------------------------------------------------------------------------|---|------|
| Name                                                                                                                                                                                                                                                                                                                                           |   | Pts  |
| Cleric (Dungeon Fantasy) {p. DF1:6} Description: You're the mortal representative of the Powers of Good. You might not be the physical foe of Evil that is the holy warrior (p.7), but you're no cloistered idealist                                                                                                                           | [ | 0]   |
| Dwarf (Dungeon Fantasy) {p. DF3:6} Features: Armor isn't interchangeable with human armor. Description: Dwarves are essentially hardy-but-stumpy humans who see well in the dark and like caves and gold. There's doubtless much more to them than that, but bearded and likes ale aren't really qualifications sought by adventuring parties. | [ | 20]  |
| Pickaxe Penchant 1 {p. DF3:6} Description: Axe/Mace, Forced Entry, Prospecting, Thrown Weapon (Axe/Mace), Two-Handed Axe/Mace                                                                                                                                                                                                                  | [ | 5]   |
| Feature: Armor isn't interchangeable with human armor.                                                                                                                                                                                                                                                                                         | [ | 0]   |
| Dwarven Gear (p. DF3:6)                                                                                                                                                                                                                                                                                                                        | [ | 1]   |
| Lifting ST 2 {p. B65}                                                                                                                                                                                                                                                                                                                          | [ | 6]   |
| Dwarf Damage Resistance 1 (Tough Skin, -40%) {p. B46}                                                                                                                                                                                                                                                                                          | [ | 3]   |
| Night Vision 5 (p. B71)                                                                                                                                                                                                                                                                                                                        | [ | 5]   |
| Resistant to Poison (+3 to resist) {p. B81}                                                                                                                                                                                                                                                                                                    | [ | 5]   |
| Greed (12 or less, *1) {p. B137}                                                                                                                                                                                                                                                                                                               | Ī | -15] |
| Stubbornness (p. B157)                                                                                                                                                                                                                                                                                                                         | [ | -5]  |
| Alcohol Tolerance (p. B100)                                                                                                                                                                                                                                                                                                                    | ſ | 1    |