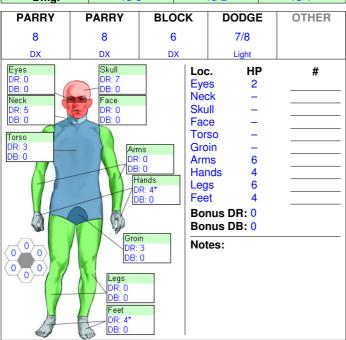

| SLAM TABLE |       |       |       |       |  |  |  |  |
|------------|-------|-------|-------|-------|--|--|--|--|
| Mvmt.      | 1-2   | 2     | 3–5   | 6     |  |  |  |  |
| Dmg.       | 1d-0  | 3     | 1d-2  | 1d-1  |  |  |  |  |
| PARRY      | PARRY | BLOCK | DODGE | OTHER |  |  |  |  |