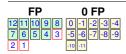

| HP | 0 HP                         | -1×HP | -2×HP | -3×HP | -4×HP |  |  |
|----|------------------------------|-------|-------|-------|-------|--|--|
|    | 0 -1 -2 -3 -4 -5 -6 -7 -8 -9 |       |       |       |       |  |  |

HP loss effects are cumulative with each other and any effects suffered from FP loss.

less than 1/3 HP: Dodge/2 and Move/2 (round up).

0 HP or less: Make a HT roll at -1/full multiple of HP below 0 vs. unconsciousness immediately and at the start of any turn you choose a maneuver other than Do Nothing.

-1×HP or less: Make a HT roll vs. death immediately and for every full multiple of HP below

-5×HP or less: Immediate death

FP loss effects are cumulative with each other and any effects suffered from HP loss.

less than 1/3 FP: Dodge/2, Move/2, and ST/2 (round up); ST loss does not effect ST-based quantities, such as HP and damage.

 FP or less: Make a Will roll vs. incapacitation before any maneuver other than Do Nothing, on a critical failure make an immediate HT roll vs. heart attack; every point of FP loss

causes an equal loss of HP. -1xFP or less: Immediate unconsciousness; you can no longer lose FP, further FP costs are lost from your HP instead.

Phoenix: r63 (2013-06-07) GCA: 4.0.423 Printed: 7/4/2013 Pg: 2 Styx Reincarnatus Human