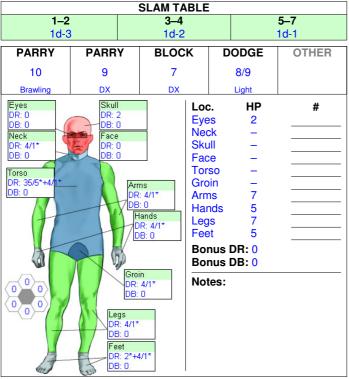

| 9     | 1d-1 imp    | _   | 6 yd / 12 yd     | 1   | T(1)    | 5  | -1   | -   | 4  |       |
|                                                         |       |             |     |                  |     |         |    |      |     |    |       |

## **ATTACKS TABLES COLUMN NOTES**

ST"†": The weapon requires two hands. If you have at least 1.5 times the listed ST (round *up*), you can use a weapon like this in one hand, but it becomes *unready* after you attack with it. If you have at least *twice* the listed ST, you can wield it one-handed with no readiness penalty. But if it requires one hand to hold it and another to operate a moving part, like a bow or a pump shotgun, it *always* requires two hands, regardless of ST. **Shots "T":** The weapon is a *thrown weapon*.



|    | ı  | ΗP |   |   |     | 0   | Н  | Р  |    |     | -1  | ×ŀ  | łР  |     |     | -2  | ×F  | ΙP  |     |     | _   | ×H  |     |     |     | -4  | ×F  | ΙP  |     |
|----|----|----|---|---|-----|-----|----|----|----|-----|-----|-----|-----|-----|-----|-----|-----|-----|-----|-----|-----|-----|-----|-----|-----|-----|-----|-----|-----|
| 12 | 11 | 10 | 9 | 8 | 0   | -1  | -2 | -3 | -4 | -12 | -13 | -14 | -15 | -16 | -24 | -25 | -26 | -27 | -28 | -36 | -37 | -38 | -39 | -40 | -48 | -49 | -50 | -51 | -52 |
| 7  | 6  | 5  | 4 | 3 | -5  | -6  | -7 | -8 | -9 | -17 | -18 | -19 | -20 | -21 | -29 | -30 | -31 | -32 | -33 |     |     | -43 | -44 | -45 | -53 | -54 | -55 | -56 | -57 |
| 2  | 1  |    |   |   | -10 | -11 |    |    |    | -22 | -23 |     |     |     | -34 | -35 |     |     |